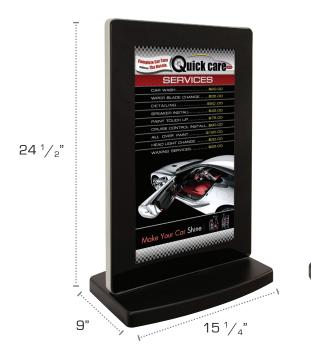

### 22" Mini - Kiosk

This compact yet powerful countertop digital sign is a great solution for your business. Built to last, this digital sign has been manufactured with durable tempered glass, metal encasing, an advanced cooling system, and can be run 24/7. Using PowerPoint or any other graphics design program you can easily create and upload information to the sign using a USB Thumb drive. This digital sign comes with easy to use scheduling software that you can use to program and schedule content for the digital sign to play on specific days and times. See these kiosks featured in medical facilities, at a way finding station, on a retail countertop, as an employee information center, at an auto dealership, and many more - the possibilities are endless!