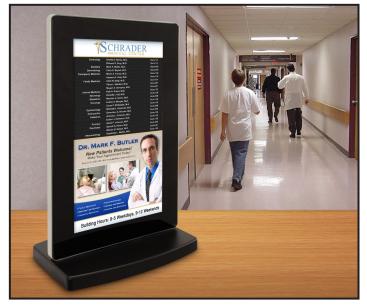

#### **Medical Facility**

- Provide patients with valuable information such as hospital hours, FAQs, staff directories, as well as locations of in-house facilities such as pharmacies, gift shops, and cafeterias.
- Display information regarding common seasonal illnesses as well as new treatment solutions and medical procedure updates
- Keep your patients and staff up to date on important information, daily news, and services
- Highlight optional specialty services, such as weight loss clinics, wellness programs, etc.