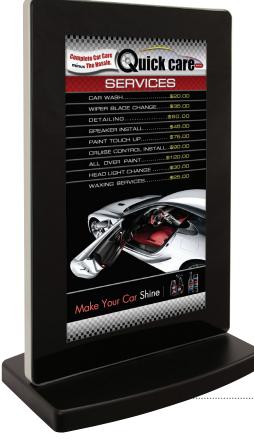

#### Reception

- Display welcome message
- Highlight important information for building guests.