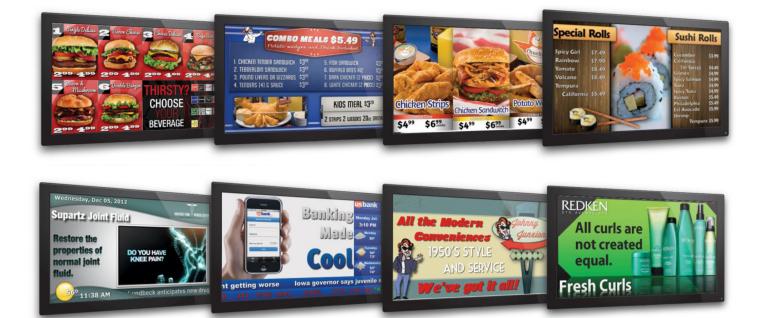

### **Eyeconic Digital Signage & Menu Systems**

Your company powered by Eyeconic will design and manage high impact media that will increase your bottom line. This unparalleled system will provide you with the ability to promote your highest margin products, services, events and information to each & every customer. All updates to your digital menu board will be done remotely. It's simple. We'll create high impact media that your customers will enjoy. Nothing new to learn, No one to hire.

**Update Anytime** Items & Price Changes

> Worry Free Auto On & Off

**Day Parting** (Breakfast / Lunch)

**Custom Designed** (Brand Consistent)

**Modular** (Expands as You Grow)

#### **Dynamic and Flexible:**

Whenever you want to change the message on your monitor, simply submit a revision request form found at our website. Our team of design professionals will create and remotely update your monitor within 24-36 hours.